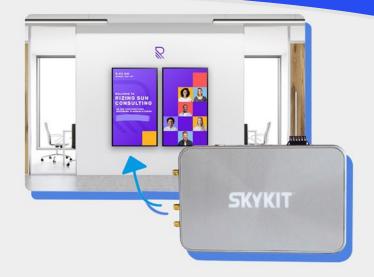

# **Skykit SKP Pro Media Player**

Skykit's Android-powered media player transforms standard displays into captivating digital signage. Powered by Skykit Beam, this mobile-ready player is a secure, costeffective choice for at-scale signage networks.

### **Featured Highlights**

- · Android 9.0
- · Commercial-Grade
- · Device Management
- · Dual-Output Player
- · Mobile-Ready
- · 3-Year Warranty
- · 4K Support

#### Display a variety of content and apps, including:

- · Images
- Livestreams
- · Infotainment Feeds · Secure Dashboards
- · Social Media Feeds
- · Dynamic Menu Boards
- · Webpages
- · HTML5 Apps